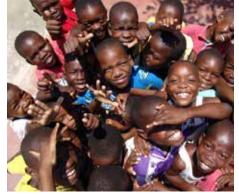

# REMAR

Remar has been working in the small kingdom of Swaziland since 2001. With a little more than 17,000 kilometres and a million people, this country has not escaped the social problems of addiction and exclusion, that's why the NGO Remar remains there centres opened throughout the years to help and to care for people in need. We mainly work with children in this country, around 95 % of the members are children sent to us by Swaziland's Social Security or the Police Services.