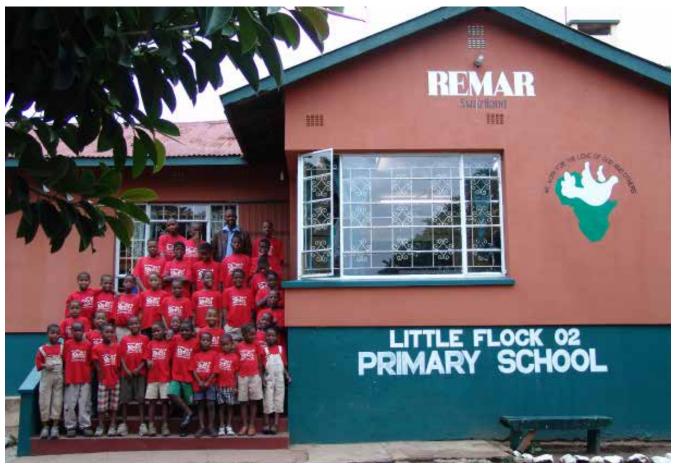

## **CENTERS**

We currently have 3 centres; our first centre is located in Trelawney Park Plot 49, which is at the entrance of the city of Manzizi. In this centre we have the central office, a shop, a community hall, a warehouse and a home for teenage boys. The second centre is in a residential area in Manzini, Fair View South, which is a children's home for kids between eleven and sixteen. Our third centre is also located Fair View South, it is divided into three sections, which is the women section which has girls between the ages of sixteen to nineteen, then we have 2 family sections.

## ATTENTION TO **EDUCATION** >

120 kids without resources attend are school every year.