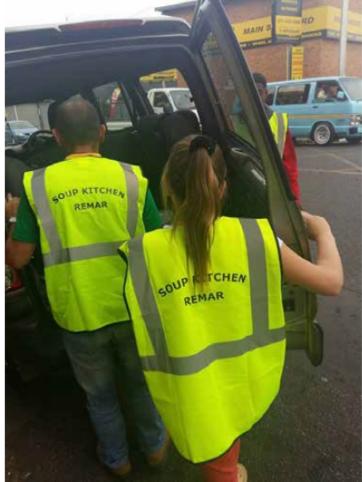

|
| Canteens (Jail) | 1            | 300           |
| Workshoops      | 3            | 100           |
| Families        | 1            | 25            |
| Mothers         | 2            | 30            |
| Locations       | 3            | 300           |
| Offices         | 3            | 60            |
| Shops           | 3            | 120           |
| TOTAL           | 23           | 1.280         |



### Rehabilition Centers

We work hard to rehabilitate and care for marginalized people. For this work we have two FARMS with capacity for 70 men, with agricultural works for the necessary maintenance of the zone. We also maintain a HOUSE for men on the second phase, with capacity for 20 users.











## Childrens and Womans Attendance

















## **Social** Canteen









# **Open Hands**











# Voluntary









## **HEADQUARTERS**



#### **JOHANNESBURG**

70,3RD Av. The Hill, Johannesburg, South Africa

NELSPRUIT

BENONI



### **SOLIDARY WORKSHOPS** >







**DETERGENT FACTORY** 



**CARPENTRY** 



**OFFICE** 



**SHOP** 

## **CONTACT REMAR SOUTH AFRICA**