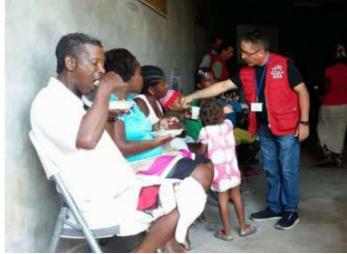

## REMAR S.O.S.

**REMAR S.O.S. CABO VERDE** supports, on a weekly basis, families living in extreme poverty with food, clothing and toys for children. We also support families with Counseling and Accommodation at our Centers.