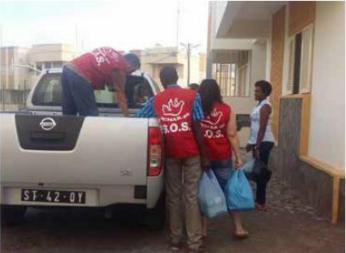

## REMAR S.O.S.

**REMAR S.O.S. CABO VERDE** supports, on a weekly basis, families living in extreme poverty with food, clothing and toys for children. We also support families with Counseling and Accommodation at our Centers.