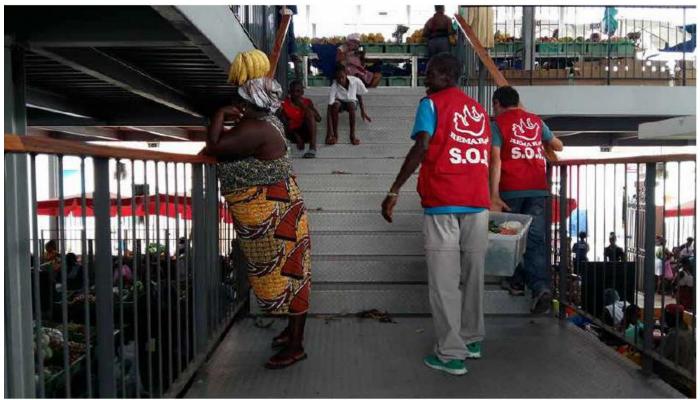

## REMAR S.O.S.

**REMAR S.O.S. CABO VERDE** supports, on a weekly basis, families living in extreme poverty with food, clothing and toys for children. We also support families with Counseling and Accommodation at our Centers.