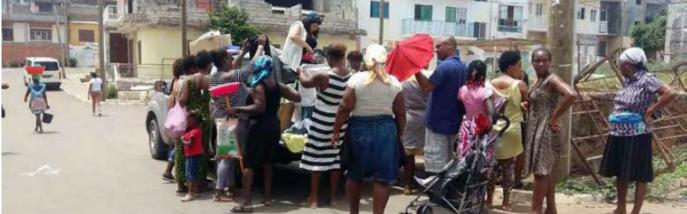

## REMAR S.O.S.

**REMAR S.O.S. CABO VERDE** supports, on a weekly basis, families living in extreme poverty with food, clothing and toys for children. We also support families with Counseling and Accommodation at our Centers.