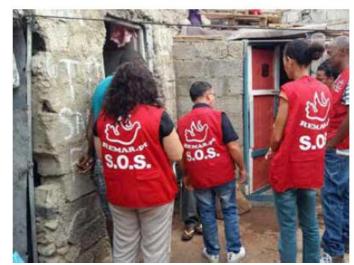

## REMAR S.O.S.

**REMAR S.O.S. CABO VERDE** supports, on a weekly basis, families living in extreme poverty with food, clothing and toys for children. We also support families with Counseling and Accommodation at our Centers.