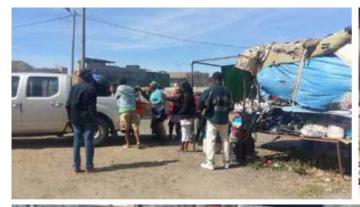

## REMAR S.O.S.

**REMAR S.O.S. CABO VERDE** supports, on a weekly basis, families living in extreme poverty with food, clothing and toys for children. We also support families with Counseling and Accommodation at our Centers.