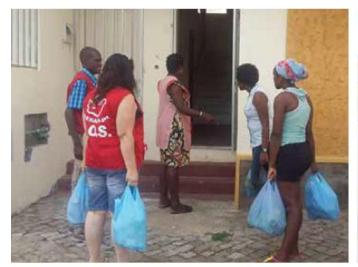

## REMAR S.O.S.

**REMAR S.O.S. CABO VERDE** supports, on a weekly basis, families living in extreme poverty with food, clothing and toys for children. We also support families with Counseling and Accommodation at our Centers.