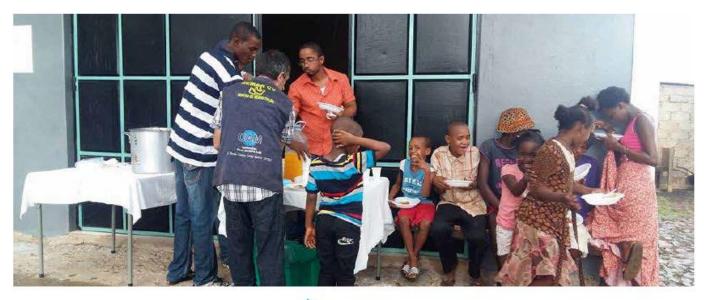

## REMAR S.O.S.

**REMAR S.O.S. CABO VERDE** supports, on a weekly basis, families living in extreme poverty with food, clothing and toys for children. We also support families with Counseling and Accommodation at our Centers.